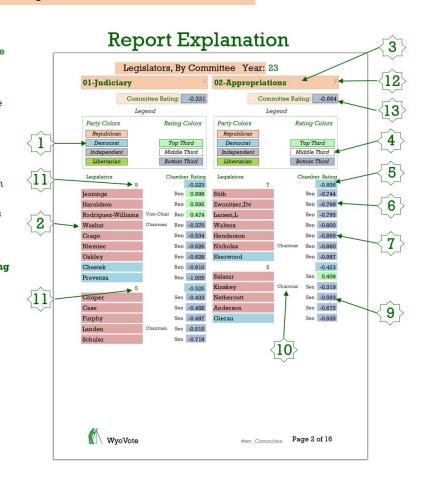

## Legislators, By Committee Year: 23

## 01-Judiciary

Committee Rating: -0.331

## Legend

| Party Colors | Rating Colors |  |
|--------------|---------------|--|
| Republican   |               |  |
| Democrat     | Top Third     |  |
| Independent  | Middle Third  |  |
| Libertarian  | Bottom Third  |  |

| Cl         | nambe                  | er Rating                                                |
|------------|------------------------|----------------------------------------------------------|
|            |                        | -0.223                                                   |
|            | Rep                    | 0.998                                                    |
|            | Rep                    | 0.595                                                    |
| Vice-Chair | Rep                    | 0.474                                                    |
| Chairman   | Rep                    | -0.370                                                   |
|            | Rep                    | -0.534                                                   |
|            | Rep                    | -0.626                                                   |
|            | Rep                    | -0.628                                                   |
|            | Rep                    | -0.910                                                   |
|            | Rep                    | -1.005                                                   |
|            |                        | -0.525                                                   |
|            | Sen                    | -0.433                                                   |
|            | Sen                    | -0.458                                                   |
|            | Sen                    | -0.497                                                   |
| Chairman   | Sen                    | -0.515                                                   |
|            | Sen                    | -0.719                                                   |
|            | Vice-Chair<br>Chairman | Rep Rep Chairman Rep |